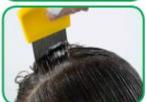

# Head lice - checking and treating with wet comb & conditioner

Wet combing with conditioner and a fine tooth nit comb (without using chemicals) is an effective way to find and remove head lice, if done properly.

It can take up to an hour to remove all live lice and eggs. It depends how thick and long the hair is.

- Make your child comfortable and let them read their favourite book or watch their favourite programme or movie.
- Comb or brush out knots with an ordinary comb. Put lots of conditioner through wet or dry hair.
- Start at the scalp and go all the way down to the hair ends.

Comb conditioner through hair, using an ordinary comb.

 Change to a fine-tooth head lice comb and comb sections of your child's hair.

Comb from the roots to the ends of the hair.

- After each comb, wipe the conditioner on to a paper towel or
- Check the tissue or paper towel for lice and eggs. They're small so look closely!

- Comb every part of the head, section by section. Comb each section at least 4 or 5 times before moving on to the next section.
- Rinse out conditioner.
- If you find lice or eggs, repeat these steps every day until you find no lice for 3 days in a row.
- Check the hair of everyone in the house twice a week for the next 2 weeks to make sure everyone stays clear.