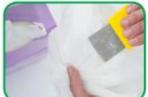

# Head lice - checking and treating with wet comb & conditioner

Wet combing with conditioner and a fine tooth nit comb (without using chemicals) is an effective way to find and remove head lice, if done properly.

It can take up to an hour to remove all live lice and eggs. It depends how thick and long the hair is.

- Make your child comfortable and let them read their favourite book or watch their favourite programme or movie.
- Comb or brush out knots with an ordinary comb. Put lots of conditioner through wet or dry hair.
- Start at the scalp and go all the way down to the hair ends.

Comb conditioner through hair, using an ordinary comb.

 Change to a fine-tooth head lice comb and comb sections of your child's hair.

Comb from the roots to the ends of the hair.

- After each comb, wipe the conditioner on to a paper towel or
- Check the tissue or paper towel for lice and eggs. They're small so look closely!

- Comb every part of the head, section by section. Comb each section at least 4 or 5 times before moving on to the next section.
- Rinse out conditioner.
- If you find lice or eggs, repeat these steps every day until you find no lice for 3 days in a row.
- Check the hair of everyone in the house twice a week for the next 2 weeks to make sure everyone stays clear.