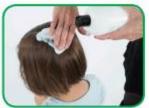

# Head lice - checking and treating with wet comb & conditioner

Wet combing with conditioner and a fine tooth nit comb (without using chemicals) is an effective way to find and remove head lice, if done properly.

It can take up to an hour to remove all live lice and eggs. It depends how thick and long the hair is.

- Make your child comfortable and let them read their favourite book or watch their favourite programme or movie.
- Comb or brush out knots with an ordinary comb. Put lots of conditioner through wet or dry hair.
- Start at the scalp and go all the way down to the hair ends.