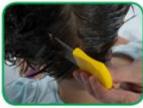

### How do I check for and treat head lice?

Head lice can live all over the head but particularly like warm places behind the ears, around the bottom of the hair line, and on top of the head. Treatment of head lice is usually by physical methods (wet combing) or chemical/herbal treatments. You don't need to buy expensive products to get rid of head lice. You can buy a fine-tooth head lice comb from your pharmacy. See instructions on the following page. If you choose to use a chemical or herbal treatment, speak to your pharmacist, doctor or nurse for advice about what treatment to use and how to use it. Never use fly spray, kerosene or treatments intended for animals — these may harm children and adults.

Comb conditioner through hair, using an ordinary comb.

 Change to a fine-tooth head lice comb and comb sections of your child's hair.

Comb from the roots to the ends of the hair.

- After each comb, wipe the conditioner on to a paper towel or
- Check the tissue or paper towel for lice and eggs. They're small so look closely!

- Comb every part of the head, section by section. Comb each section at least 4 or 5 times before moving on to the next section.
- Rinse out conditioner.
- If you find lice or eggs, repeat these steps every day until you find no lice for 3 days in a row.
- Check the hair of everyone in the house twice a week for the next 2 weeks to make sure everyone stays clear.