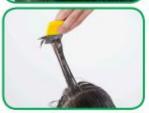

# Head lice - checking and treating with wet comb & conditioner

Wet combing with conditioner and a fine tooth nit comb (without using chemicals) is an effective way to find and remove head lice, if done properly.

It can take up to an hour to remove all live lice and eggs. It depends how thick and long the hair is.

- Make your child comfortable and let them read their favourite book or watch their favourite programme or movie.
- Comb or brush out knots with an ordinary comb. Put lots of conditioner through wet or dry hair.
- Start at the scalp and go all the way down to the hair ends.

Comb conditioner through hair, using an ordinary comb.

 Change to a fine-tooth head lice comb and comb sections of your child's hair.

Comb from the roots to the ends of the hair.

- After each comb, wipe the conditioner on to a paper towel or
- Check the tissue or paper towel for lice and eggs. They're small so look closely!

- Comb every part of the head, section by section. Comb each section at least 4 or 5 times before moving on to the next section.
- Rinse out conditioner.
- If you find lice or eggs, repeat these steps every day until you find no lice for 3 days in a row.
- Check the hair of everyone in the house twice a week for the next 2 weeks to make sure everyone stays clear.