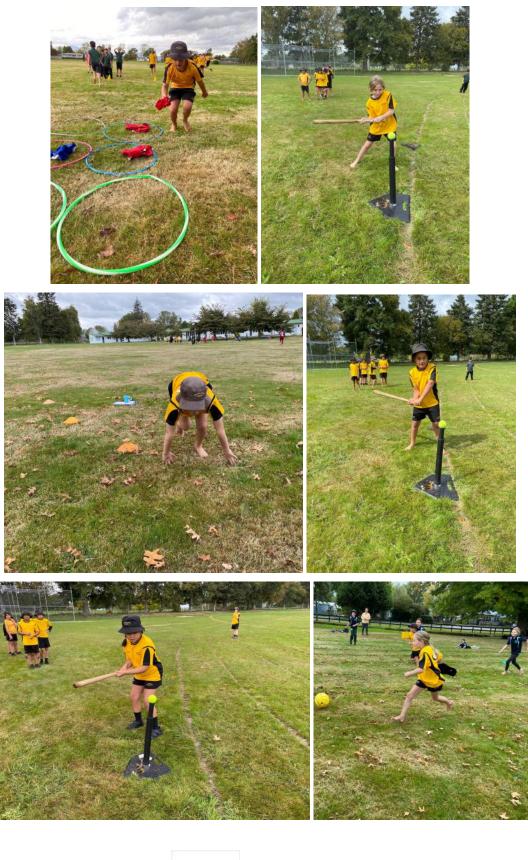

# Cluster Tabloid Sports

As staff, we were delighted with the **99%** attendance at the Cluster Tabloid Sports yesterday! Most are wanting so much to achieve **100%** so that they can be awarded the 'Participating & Contributing' Medal at the end of the year!

# Broadlands healthy, active students participating at Reporoa Cluster Tabloid Sports.