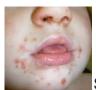

Published on kidshealth (http://www.kidshealth.org.nz)

School Sores

School sores (impetigo) are about at the moment! Please read the link fact sheet below.

Should they arise, please keep your child home from school until one day after the start of treatment. Make sure the dressings completely cover their sores.

https://www.health.govt.nz/your-health/conditions-and-treatments/diseases-and-illnesses/impetigo-school-sores