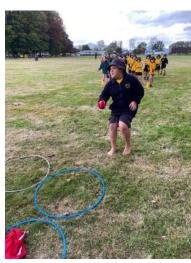

# Cluster Tabloid Sports

As staff, we were delighted with the **99%** attendance at the Cluster Tabloid Sports yesterday! Most are wanting so much to achieve **100%** so that they can be awarded the 'Participating & Contributing' Medal at the end of the year!

# Broadlands healthy, active students participating at Reporoa Cluster Tabloid Sports.