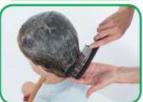

Comb conditioner through hair, using an ordinary comb.

 Change to a fine-tooth head lice comb and comb sections of your child's hair.

Comb from the roots to the ends of the hair.

- After each comb, wipe the conditioner on to a paper towel or
- Check the tissue or paper towel for lice and eggs. They're small so look closely!

- Comb every part of the head, section by section. Comb each section at least 4 or 5 times before moving on to the next section.
- Rinse out conditioner.
- If you find lice or eggs, repeat these steps every day until you find no lice for 3 days in a row.
- Check the hair of everyone in the house twice a week for the next 2 weeks to make sure everyone stays clear.